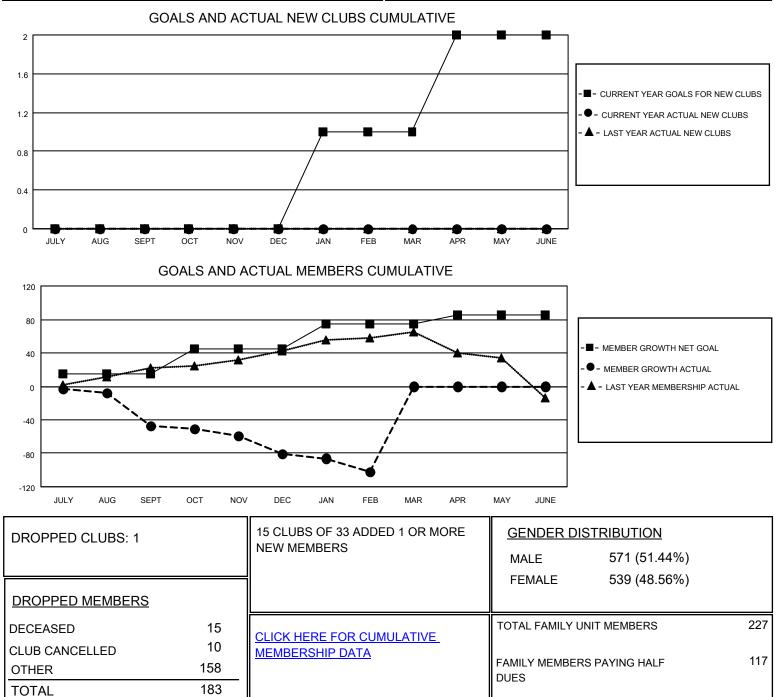

## LOCATION CALIFORNIA

District 4 L4

Results as of: 2/28/2021

| Clubs                 |               |           |               | Members               |                          |                         |                                                    |
|-----------------------|---------------|-----------|---------------|-----------------------|--------------------------|-------------------------|----------------------------------------------------|
| RESULTS FOR 2020-2021 |               |           |               | RESULTS FOR 2020-2021 |                          |                         |                                                    |
| QUARTER               | NEW CLUB GOAL | NEW CLUBS | DROPPED CLUBS | QUARTER ME            | EMBER GROWTH NET<br>GOAL | MEMBER GROWTH<br>ACTUAL | DROPPED<br>MEMBERS ACTUAL<br>(including transfers) |
| JULY/AUG/SEPT         | 0             | 0         | 0             | JULY/AUG/SEPT         | 15                       | 39                      | 84                                                 |
| OCT/NOV/DEC           | 0             | 0         | 0             | OCT/NOV/DEC           | 30                       | 43                      | 74                                                 |
| JAN/FEB/MAR           | 1             | 0         | 1             | JAN/FEB/MAR           | 30                       | 9                       | 27                                                 |
| APR/MAY/JUNE          | 1             | 0         | 0             | APR/MAY/JUNE          | 10                       | 0                       | 0                                                  |